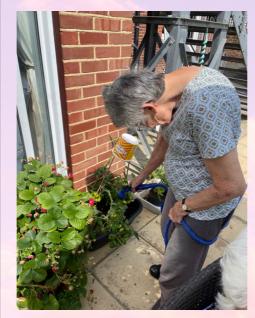

## **Keeping Active**

Most mornings you will find Grace, Peggy, Millie and Elsie doing there morning exercises in the sun room

Daphne loves looking after our strawberries at Meadowcroft!

Millie loves to stay active and here she is playing badmington!