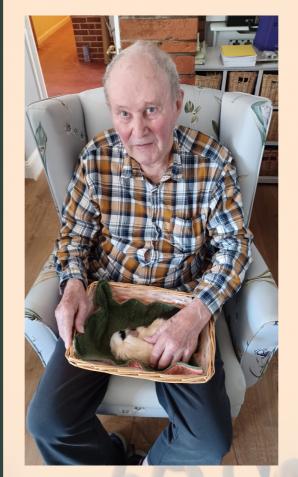

## **Pet Pals Visit**

Alan, Grace, Peggy and Joan all loved a cuddle with the Guinea Pigs!

MEADOWCROFT RESIDENTIAL CARE HOME