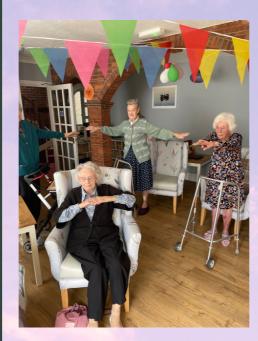

## **Keeping Active**

Most mornings you will find Grace, Peggy, Millie and Elsie doing there morning exercises in the sun room

Daphne loves looking after our strawberries at Meadowcroft!

Millie loves to stay active and here she is playing badmington!