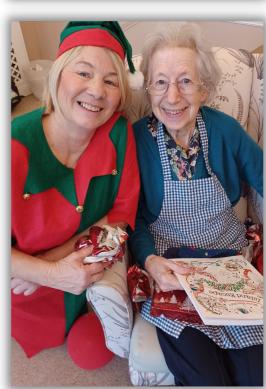

### Santas Elf came to visit!

The residents played pass the parcel back in December and enjoyed all their small gifts.

The christmas elf also came to visit and gave every resident their very own stocking filled with goodies. Each stocking contained gifts that were personal to each resident.

Trica said "what a wonderful morning and so much effort has gone into making this special for us".