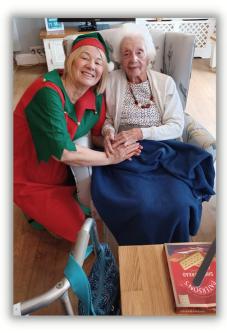

### Santas Elf came to visit!

The residents played pass the parcel back in December and enjoyed all their small gifts.

The christmas elf also came to visit and gave every resident their very own stocking filled with goodies. Each stocking contained gifts that were personal to each resident.

Trica said "what a wonderful morning and so much effort has gone into making this special for us".