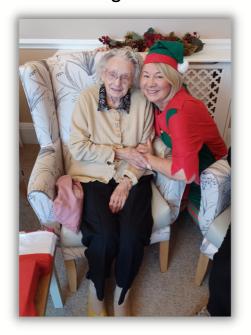

### Santas Elf came to visit!

The residents played pass the parcel back in December and enjoyed all their small gifts.

The christmas elf also came to visit and gave every resident their very own stocking filled with goodies. Each stocking contained gifts that were personal to each resident.

Trica said "what a wonderful morning and so much effort has gone into making this special for us".