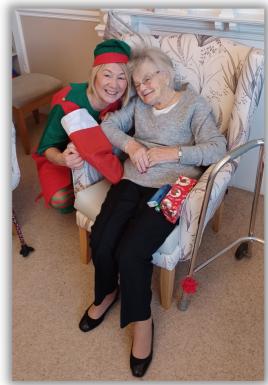

### Santas Elf came to visit!

The residents played pass the parcel back in December and enjoyed all their small gifts.

The christmas elf also came to visit and gave every resident their very own stocking filled with goodies. Each stocking contained gifts that were personal to each resident.

Trica said "what a wonderful morning and so much effort has gone into making this special for us".