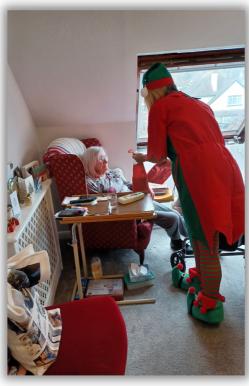

### Santas Elf came to visit!

The residents played pass the parcel back in December and enjoyed all their small gifts.

The christmas elf also came to visit and gave every resident their very own stocking filled with goodies. Each stocking contained gifts that were personal to each resident.

Trica said "what a wonderful morning and so much effort has gone into making this special for us".